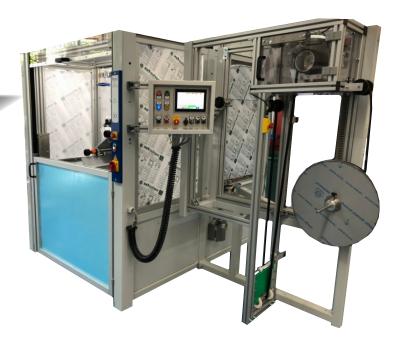

## Description

• Ultrasonic cutting and punching machine with triple tool carrier. Each tool station can be equipped with customer-specific tools. All 3 tools can work individually, in parallel and/or subsequently and can be defined accordingly in a program recipe.

## **Specifications**

- Sonotrode cutting surface: 25 x 80mm
- Max. cutting width: 75mm
- Thickness: 0,5 3mm
- Ultrasonic: 20kHz / 1500W
- Triple tool carrier
- Transport speed: 150m/min
- Motorized pre dewinder with loop contol
- Detection material end

- Touch screen with Beckmann HMI
- Length specification by 1mm
- Savable receipts
- Embossing function with time setting
- Piece counter with preset
- Compatibility with remote control unit
- Length tolerances +/- 2mm at 2,000mm
- Many options on request