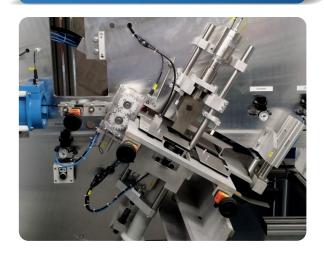

## Description

• Ultrasonic cutting and punching machine with triple tool carrier. Each tool station can be equipped with customer-specific tools. All 3 tools can work individually, in parallel and/or subsequently and can be defined accordingly in a program recipe.

For extraordinarily precise dimensions, a motorized pre-driver is installed at the inlet to ensure low and constant stress conditions.

Customizable machine with many options such as larger sonotrode cutting surface (25 x 100), hot or cold cutting knife, marking device, patch defect detection (RGB), rapport detection, metal detection, stacker (1-4x) and much more.

## **Specifications**

- Sonotrode cutting surface: 25 x 80mm
- Max. cutting width: 75mm
- Thickness: 0,5 3mm
- Ultrasonic: 20kHz / 1500W
- Triple tool carrier
- Transport speed: 150m/min
- Motorized pre dewinder with loop contol
- Detection material end