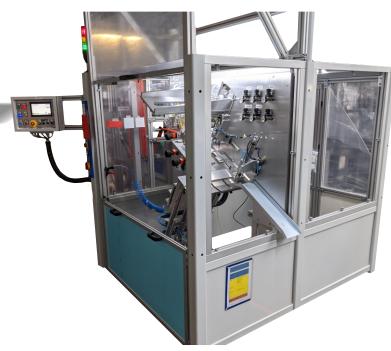

## HSM/100-PROFI

Hot cutting and punching machine

## **Beschreibung**

Hot cutting and punching machine with triple tool carrier and flattening device.

Each tool station can be equipped with customer-specific tools.

All 3 tools can work individually, in parallel and/or subsequently and can be defined accordingly in a program recipe.

- Touch terminal with Beckmann HMI
- Length specification by 1mm
- Savable receipts
- Air blowing system for waste pieces
- Piece counter with preset
- Compatibility with remote control unit
- Length tolerances +/- 2mm at 2,000mm
- Many options on request