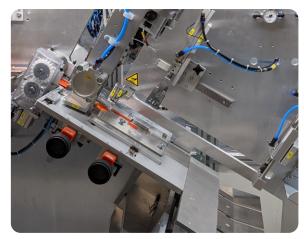

## **Beschreibung**

Hot cutting and punching machine with triple tool carrier and flattening device.

Each tool station can be equipped with customer-specific tools.

All 3 tools can work individually, in parallel and/or subsequently and can be defined accordingly in a program recipe.

For extraordinarily precise dimensions, a motorized pre-driver is installed at the inlet to ensure low and constant stress conditions.

Customizable machine with many options such as e.g. cold cutting knives, punching & slotting tools (hot), marking device, patch defect detection (RGB), rapport detection, metal detection, stacker (1-4x) and much more.

## Spezifikationen

- Exchangeable hot cut tool
- Tool station for punching & slotting tools (hot)
- Hot knife lenght 120mm
- Material width: 10-100mm
- Material thickness: 0,7-4mm
- Flattening device for both cutting edges
- Electronic temperature control
- Material end detection