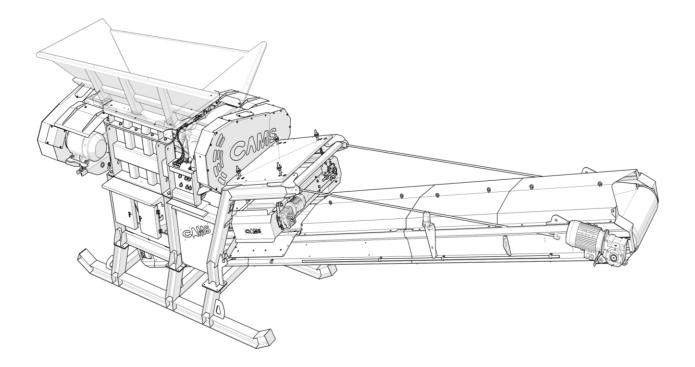

# FEATURES

#### <u>Shredder</u>

| <ul> <li>Type of Shredder</li> <li>Feed opening</li> <li>Max feed size</li> <li>Electric motor</li> <li>Rotors speed</li> <li>Max Capacity</li> <li>Weight</li> <li>V belts and pulleys</li> <li>Chuteworks</li> </ul>                       | FTR1000<br>mm 1.000x900<br>mm 600x500x400<br>kW 30 (15+15)<br>rpm 10<br>t/h 120<br>Kg 7.500           |  |  |  |
|----------------------------------------------------------------------------------------------------------------------------------------------------------------------------------------------------------------------------------------------|-------------------------------------------------------------------------------------------------------|--|--|--|
| Feeding Hopper                                                                                                                                                                                                                               |                                                                                                       |  |  |  |
| <ul> <li>Capacity :</li> <li>Length :</li> <li>Width :</li> </ul> Main Conveyor TNL 800x8,00 m <ul> <li>Length</li> <li>Belt width</li> <li>Belt speed</li> <li>Capacity</li> <li>Electric moto-reducer</li> <li>Height discharge</li> </ul> | m <sup>3</sup> 2,85<br>m 3,00<br>m 2,00<br>m 8,00<br>mm 800<br>m/s 1,4<br>t/h 180<br>kW 5,5<br>m 3,00 |  |  |  |
| Overband Magnet                                                                                                                                                                                                                              |                                                                                                       |  |  |  |
| <ul> <li>Conveyor Length</li> <li>Belt width</li> <li>Magnet</li> <li>Power</li> <li>Electric moto-reducer</li> </ul>                                                                                                                        | m 1,66<br>mm 650<br>mm 800x600<br>420 Gauss at 200 mm<br>kW 1,5                                       |  |  |  |