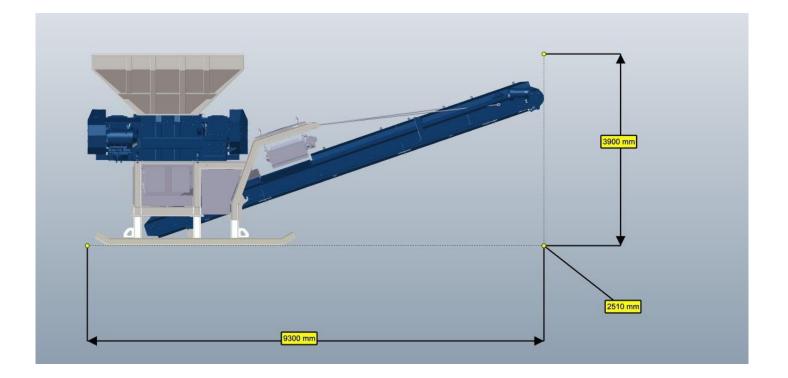

### Work Dimension

All specifications subject to change without prior notice.

CAMS s.r.l. VIA Giulio Golini, 301 40024- Castel San Pietro Terme (BO)- Tel. 0516946611 Cod. Fisc. e Part. IVA 02146431206- R.E.A. n° 416377- Cap. Soc. 93.000 euro Int. Vers.