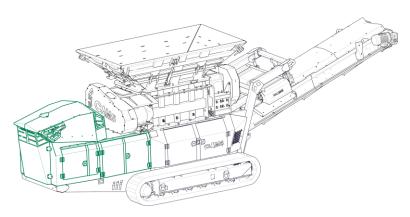

## Feeding Hopper:

Length: m 3.50 Width m 2.00 Capacity: m³ 3.80

Hydraulic Feed hopper extensions