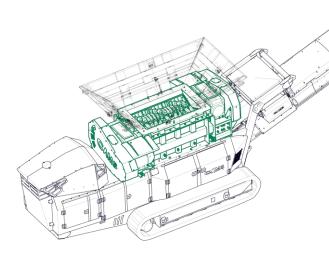

#### Shredder:

Type of Shredder: FTR 1500
Feed opening: mm 1500x900
Rotor Knives: pcs 30
Rotor Knives width: mm 50
Electric motor: kW 44 (22+22)
Rotors speed: rpm 10