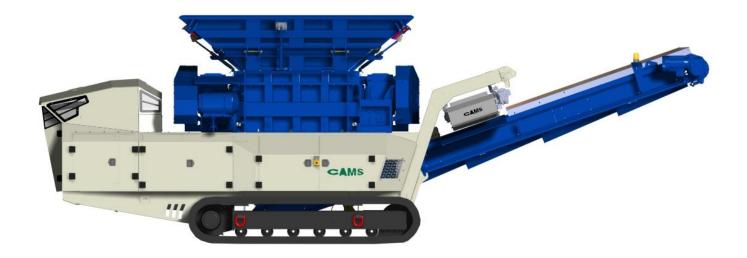

#### Features:

Width(transport): m 2,50
Length (transport): m 10,55
Height (transport): m 3.00
Shredder Type: FTR 1500
Weight: Kg 22.500

Genset: Diesel IVECO N67 212 kW at 1500 rpm Alternator210 KVA

#### Shredder:

Type of Shredder: FTR 1500
Feed opening: mm 1500x900
Rotor Knives: pcs 30
Rotor Knives width: mm 50
Electric motor: kW 44 (22+22)
Rotors speed: rpm 10

## Overbelt Magnet:

Belt width: mm 650 Conveyor length: mm 1.660 Electric moto-reducer kW 1.5

Power: 420 Gauss at 200 mm

### Main Conveyor:

Belt width: mm 800 Electric moto-reducer: kW 5.5 Stockpile Height: m 3.00

Dust reduction

All the specifications reported in this document may be subject to change without prior notice.

#### Track Data:

Track length: mm 3790
Track width: mm 400

Hydraulic Motor:bosch Rexroth 28/60 cc

Gearbox: Trasmital Speed: 0,3÷0,6 Km/h

Control: Remote handset - Dual Speed

#### Genset:

Diesel Engine: IVECO N67 212 kW at 1500 rpm

Alternator: Marelli 300 KVA

Tank capacities:

Hydraulic: I 85 Fuel: I 170

 $All the specifications \ reported \ in \ this \ document \ may \ be \ subject \ to \ change \ without \ prior \ notice.$ 