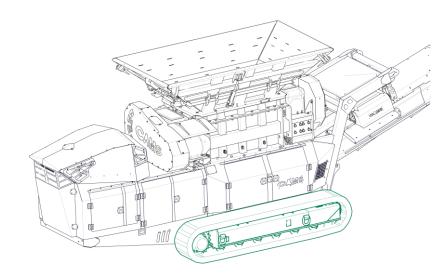

#### Track Data:

Track length: mm 3790
Track width: mm 400

Hydraulic Motor:bosch Rexroth 28/60 cc

Gearbox: Trasmital Speed: 0,3÷0,6 Km/h

Control: Remote handset - Dual Speed