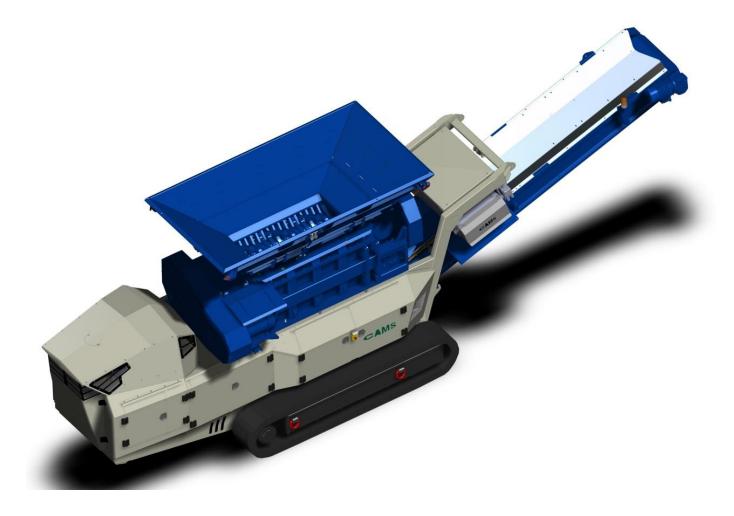

# UTM1500-3

#### Features:

Width(transport): m 2,50
Length (transport): m 10,55
Height (transport): m 3.00
Shredder Type: FTR 1500
Weight: Kg 22.500

Genset: Diesel IVECO N67 212 kW at 1500 rpm Alternator210 KVA

#### Advantages:

- High productivity up to 180 t / h
- Quick installation
- · Remote control with cable.
- Single genset in order to minimize fuel consumption
- Engine Electrical, to optimize performance in order to reduce fuel consumption
- Engine Electrical, to ensure a consistent performance of screening regardless of the environmental conditions of work.
- · Optional radio control wireless.
- Don't produce noise and air pollution
- Possibility to distribute electricity to the jobsite