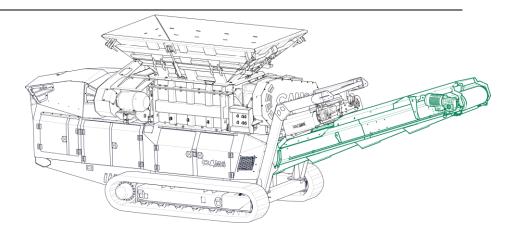

### Main Conveyor:

Belt width: mm 800 Electric moto-reducer: kW 5.5 Stockpile Height: m 3.00

Dust reduction

All the specifications reported in this document may be subject to change without prior notice.