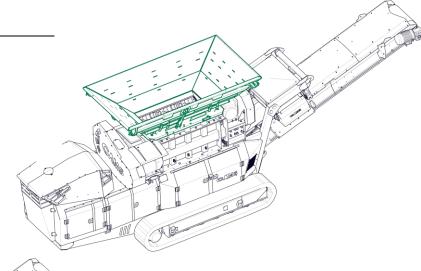

## Feeding Hopper:

Length: m 3.50 Width m 2.00 Capacity: m³ 3.80

Hydraulic Feed hopper extensions