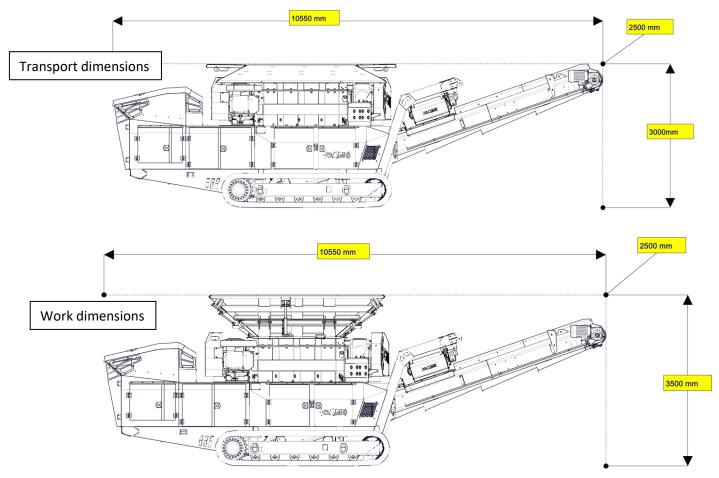

#### Features:

Width(transport): m 2,50
Length (transport): m 10,55
Height (transport): m 3.00
Shredder Type: FTR 1500
Weight: Kg 22.500

Genset: Diesel IVECO N67 212 kW at 1500 rpm Alternator210 KVA

## **UTM 1500-3 - AT WORK**

## **UTM 1500-3 - SHIPMENT**