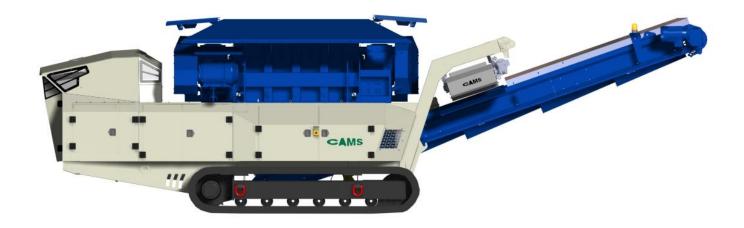

#### Features:

Width(transport): m 2,50
Length (transport): m 10,55
Height (transport): m 3.00
Shredder Type: FTR 1500
Weight: Kg 22.500

Genset: Diesel IVECO N67 212 kW at 1500 rpm Alternator210 KVA

#### Shredder:

Type of Shredder: FTR 1500
Feed opening: mm 1500x900
Rotor Knives: pcs 30
Rotor Knives width: mm 50
Electric motor: kW 44 (22+22)
Rotors speed: rpm 10

## Overbelt Magnet:

Belt width: mm 650 Conveyor length: mm 1.660 Electric moto-reducer kW 1.5

Power: 420 Gauss at 200 mm

### Main Conveyor:

Belt width: mm 800 Electric moto-reducer: kW 5.5 Stockpile Height: m 3.00

Dust reduction

All the specifications reported in this document may be subject to change without prior notice.

#### Track Data:

Track length: mm 3790
Track width: mm 400

Hydraulic Motor:bosch Rexroth 28/60 cc

Gearbox: Trasmital Speed: 0,3÷0,6 Km/h

Control: Remote handset - Dual Speed

#### Genset:

Diesel Engine: IVECO N67 212 kW at 1500 rpm

Alternator: Marelli 300 KVA

Tank capacities:

Hydraulic: I 85 Fuel: I 170

 $All the specifications \ reported \ in \ this \ document \ may \ be \ subject \ to \ change \ without \ prior \ notice.$ 