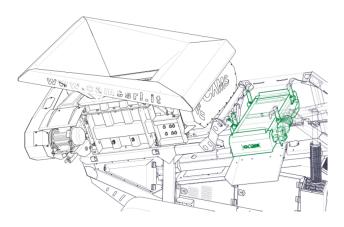

## **Overbelt Magnet:**

Belt width: mm 650 Conveyor length: mm 1.660 Electric moto-reducer kW 1.5

Power: 420 Gauss at 200 mm