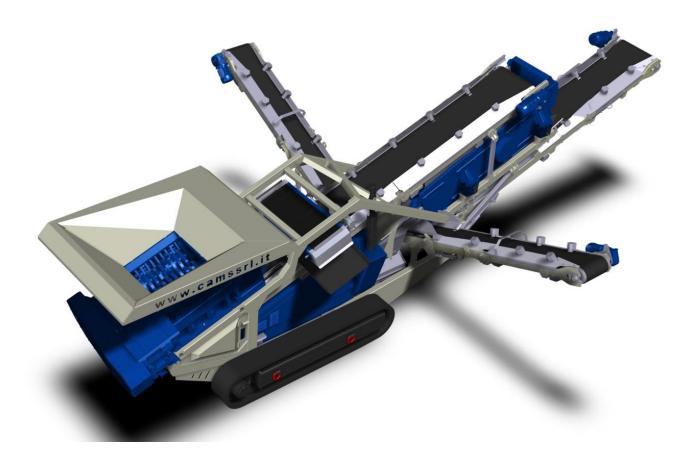

# Centauro 100/32

### Features:

Width(transport): m 2,55
Length (transport): m 11,2
Height (transport): m 3.1
Shredder Type: FTR 1000

Screenunit: m 3.20x1.00 double deck

Weight: Kg 24.000

Genset Diesel JCB 448 121KW at 1500 rpm Alternator130KVA

### Advantages:

- High productivity up to 120 t / h
- Quick installation
- Remote control with cable.
- Single genset in order to minimize fuel consumption
- Engine Electrical, to optimize performance in order to reduce fuel consumption
- Engine Electrical, to ensure a consistent performance of screening regardless of the environmental conditions of work.
- Big distance between the two screening decks (600mm) allows an easy maintainability.
- Optional to change speed on all the conveyors.
- Optional radio control wireless.
- Don't produce noise and air pollution
- Possibility to distribute electricity to the jobsite