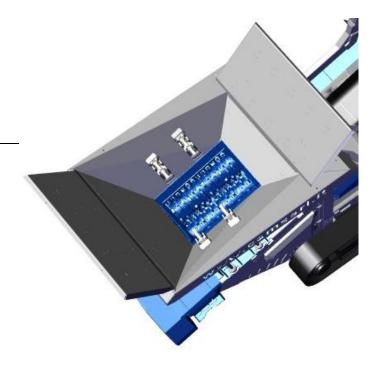

## Feeding Hopper:

Length: m 3.00 Width m 2.00 Capacity: m³ 3.00

Hydraulic Feed hopper extensions optional extra

All specifications subject to change without prior notice

## Shredder:

Type of Shredder: FTR 1000 Feed opening: mm 1000x900

Rotor Knives: pcs 18 Rotor Knives width: mm 50

Electric motor: kW 30 (15+15)

Rotors speed: rpm 10

## **Overbelt Magnet:**

Belt width: mm 650 Conveyor length: mm 1.660 Electric moto-reducer kW 1.5

Power: 420 Gauss at 200 mm