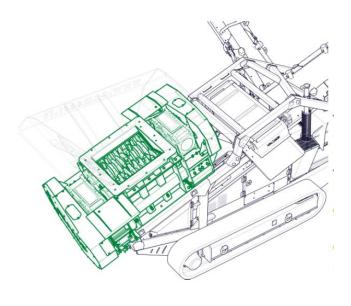

## Shredder:

Type of Shredder: FTR 1000 Feed opening: mm 1000x900

Rotor Knives: pcs 18 Rotor Knives width: mm 50

Electric motor: kW 30 (15+15)

Rotors speed: rpm 10