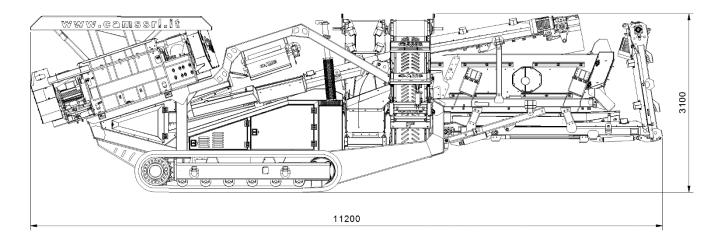

### Features:

Width(transport): m 2,55
Length (transport): m 11,2
Height (transport): m 3.1
Shredder Type: FTR 1000

Screenunit: m 3.20x1.00 double deck

Weight: Kg 24.000

Genset Diesel JCB 448 121KW at 1500 rpm Alternator130KVA