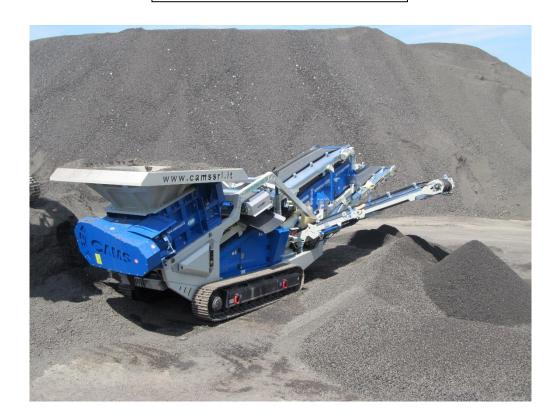

Dust reduction** 

## Tail Conveyor:

Belt width: mm 800 Stockpile height: m 2.70÷ 3.30

Electric moto-reducer:: kW 4

Hydraulically folding Dust reduction



## Track Data:

Track length: mm 2920 Track width: mm 400

Hydraulic Motor:bosch Rexroth 28/60 cc

Gearbox: Trasmital Speed: 0,4÷0,8 Km/h

Control: Remote handset - Dual Speed

All specifications subject to change without prior notice



### CAMS s.r.l.

## **OPTIONAL EXTRAS**

Hydraulic Fingers:
Number of fingers n° 5
Number of Knife: n° 2/pcs. n° 2/pcs. n° 2/pcs. Number of Teeth:





## Hydraulic Feed Hopper extensions:

Height: Lenght mm 750

# Hydraulic setting Adjustment: Hydraulic Jack: N° 2

Hydraulic Jack: N° 3 Number of components



All specifications subject to change without prior notice





## CENTAURO 100/32 AT WORK



## CENTAURO 100/32 FOR SHIPPING



All specifications subject to change without prior notice



### CAMS s.r.l.