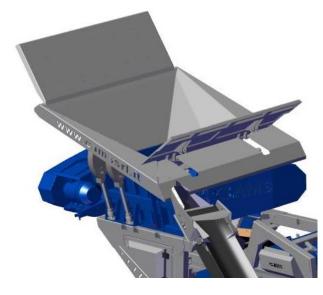

## Feeding Hopper:

Length: m 3.00 Width m 2.00 Capacity: m³ 3.00

Hydraulic Feed hopper extensions optional extra

All specifications subject to change without prior notice