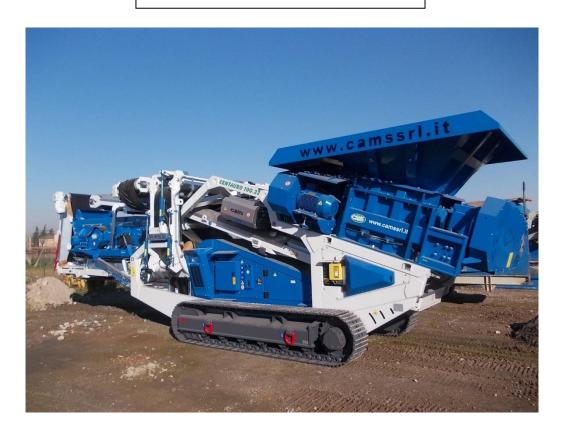

# Centauro 100/32

### Features:

Width(transport): m 2,55
Length (transport): m 11,2
Height (transport): m 3.1
Shredder Type: FTR 1000

Screenunit: m 3.20x1.00 double deck

Weight: Kg 24.000

Genset Diesel JCB 448 121KW at 1500 rpm Alternator130KVA