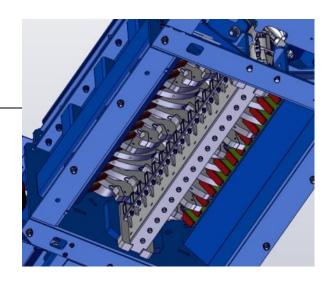

## Shredder:

Type of Shredder: FTR 1000 Feed opening: mm 1000x900

Rotor Knives: pcs 18 Rotor Knives width: mm 50

Electric motor: kW 30 (15+15)

Rotors speed: rpm 10