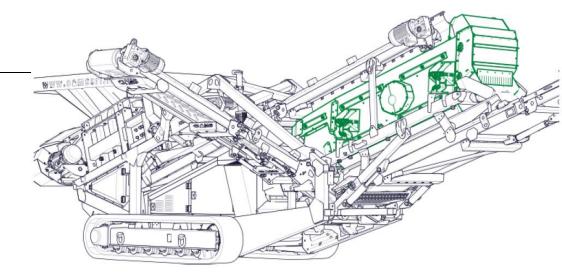

the two screening decks (600mm) allows an easy maintainability.
- Optional to change speed on all the conveyors.
- Optional radio control wireless.
- Don't produce noise and air pollution
- Possibility to distribute electricity to the jobsite

## Feeding Hopper:

Length: m 3.00 Width m 2.00 Capacity: m³ 3.00

Hydraulic Feed hopper extensions optional extra



All specifications subject to change without prior notice



## Shredder:

Type of Shredder: FTR 1000 Feed opening: mm 1000x900

Rotor Knives: pcs 18 Rotor Knives width: mm 50

Electric motor: kW 30 (15+15)

Rotors speed: rpm 10





## **Overbelt Magnet:**

Belt width: mm 650 Conveyor length: mm 1.660 Electric moto-reducer kW 1.5

Power: 420 Gauss at 200 mm

## Screenunit:

Screen Area: m 3.20x1.00

Deck: n° 2 Electric motor: kW 4



All specifications subject to change without prior notice







### Genset:

Diesel Engine: JCB 448 121 kW a 1500 rpm Alternator: M.E.C.C. ALTE 130 kVA

Tank capacities:

Hydraulic: I 85 Fuel: I 170

## Side Conveyors:

Belt width: mm 500 Stockpile height: m 2.70÷ 3.30

Electric moto-reducer: kW 4

Hydraulically folding Dust reduction

## Main Conveyor:

Belt width: mm 800 Electric moto-reducer: kW 5.5

**Dust reduction** 

## Tail Conveyor:

Belt width: mm 800 Stockpile height: m 2.70÷ 3.30

Electric moto-reducer:: kW 4

Hydraulically folding Dust reduction



## Track Data:

Track length: mm 2920 Track width: mm 400

Hydraulic Motor:bosch Rexroth 28/60 cc

Gearbox: Trasmital Speed: 0,4÷0,8 Km/h

Control: Remote handset - Dual Speed

All specifications subject to change without prior n