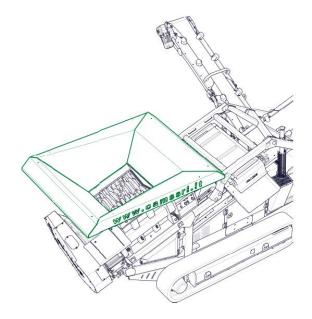

## Feeding Hopper:

Length: m 3.00 Width m 2.00 Capacity: m³ 3.00

Hydraulic Feed hopper extensions optional extra

All specifications subject to change without prior notice